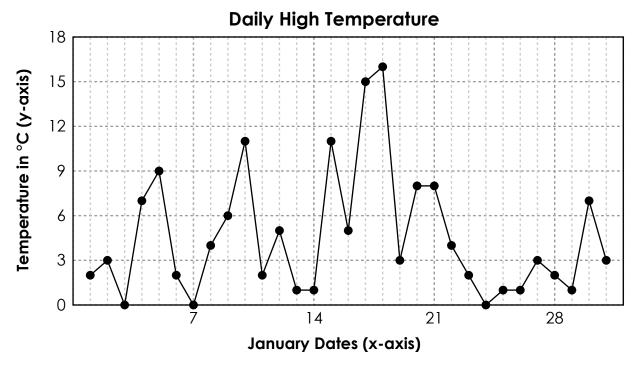

## **Temperature Line Graph**

The daily high temperatures for Gotham City in the month of January were recorded and graphed. Use the graph to answer the questions.

- What was the high temperature in Gotham City on January 10?
- 1. \_\_\_\_\_1°C
- 2. On which two days was Gotham City's high temperature 7°C?
- 2. **January 4 and 30**
- **3**. On which day did Gotham City have the highest temperature?
- 3. January 18
- **4.** On which three days did Gotham City have the lowest high temperature?
- 4 January 3, 7, and 24
- 5. Which of these days had the highest temperature?
  - **a.** January 2

**b.** January 15

c. January 17

- **d.** January 30
- 6. Which of these statements about Gotham City's high January temperatures is true?
  - a. In January, Gotham City's high temperatures went above 12°C four times.
  - **b.** In January, Gotham City's high temperature was usually below freezing.
  - c. In January, Gotham City's high temperature did not go below freezing.
  - **d.** In January, Gotham City's climate is tropical.