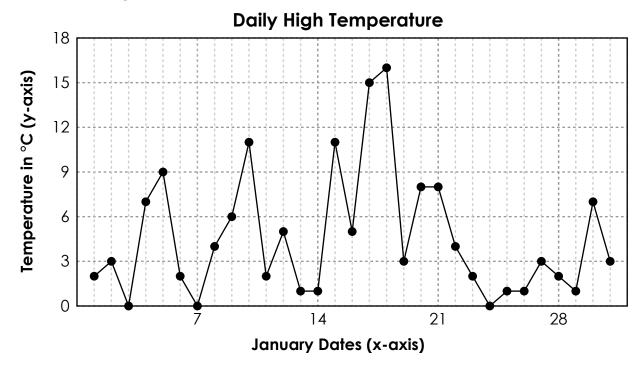

## **Temperature Line Graph**

The daily high temperatures for Gotham City in the month of January were recorded and graphed. Use the graph to answer the questions.

- 1. What was the high temperature in Gotham City on January 10?
- 1. \_\_\_\_\_
- 2. On which two days was Gotham City's high temperature 7°C?
- 2. \_\_\_\_\_
- 3. On which day did Gotham City have the highest temperature?
- 3. \_\_\_\_\_
- **4.** On which three days did Gotham City have the lowest high temperature?
- 4. \_\_\_\_\_
- 5. Which of these days had the highest temperature?
  - **a.** January 2

**b.** January 15

c. January 17

- d. January 30
- 6. Which of these statements about Gotham City's high January temperatures is true?
  - **a.** In January, Gotham City's high temperatures went above 12°C four times.
  - **b.** In January, Gotham City's high temperature was usually below freezing.
  - **c.** In January, Gotham City's high temperature did not go below freezing.
  - **d.** In January, Gotham City's climate is tropical.